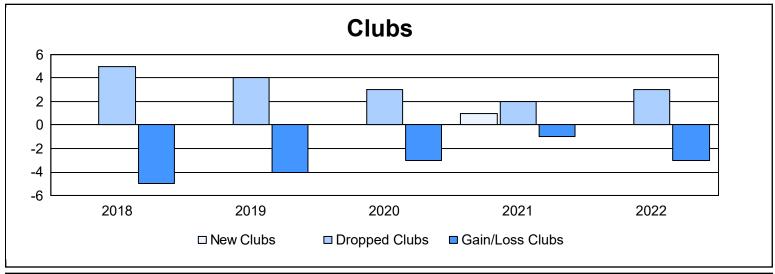

District 31 S

As of June 2022 Cumulative

| Year      | New<br>Clubs | Dropped<br>Clubs | Gain/<br>Loss<br>Clubs | New<br>Members | Charter<br>Members | Reinstate<br>Members | Transfer<br>Members | Total<br>Member<br>Added | Total<br>Members<br>Dropped | Gain/<br>Loss<br>Members |
|-----------|--------------|------------------|------------------------|----------------|--------------------|----------------------|---------------------|--------------------------|-----------------------------|--------------------------|
| 2017-2018 | 0            | 5                | -5                     | 96             | 2                  | 4                    | 7                   | 109                      | 212                         | -103                     |
| 2018-2019 | 0            | 4                | -4                     | 52             | 2                  | 3                    | 10                  | 67                       | 172                         | -105                     |
| 2019-2020 | 0            | 3                | -3                     | 79             | 14                 | 9                    | 9                   | 111                      | 150                         | -39                      |
| 2020-2021 | 1            | 2                | -1                     | 59             | 31                 | 2                    | 3                   | 95                       | 140                         | -45                      |
| 2021-2022 | 0            | 3                | -3                     | 83             | 6                  | 7                    | 3                   | 99                       | 164                         | -65                      |
| Average   | 0            | 3                | -3                     | 74             | 11                 | 5                    | 6                   | 96                       | 168                         | -71                      |