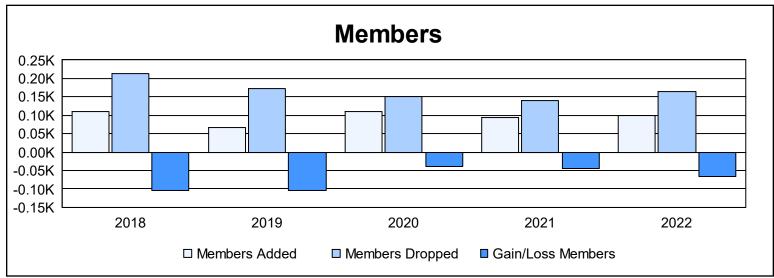

District 31 S

As of June 2022 Cumulative

| Year      | New<br>Clubs | Dropped<br>Clubs | Gain/<br>Loss<br>Clubs | New<br>Members | Charter<br>Members | Reinstate<br>Members | Transfer<br>Members | Total<br>Member<br>Added | Total<br>Members<br>Dropped | Gain/<br>Loss<br>Members |
|-----------|--------------|------------------|------------------------|----------------|--------------------|----------------------|---------------------|--------------------------|-----------------------------|--------------------------|
| 2017-2018 | 0            | 5                | -5                     | 96             | 2                  | 4                    | 7                   | 109                      | 212                         | -103                     |
| 2018-2019 | 0            | 4                | -4                     | 52             | 2                  | 3                    | 10                  | 67                       | 172                         | -105                     |
| 2019-2020 | 0            | 3                | -3                     | 79             | 14                 | 9                    | 9                   | 111                      | 150                         | -39                      |
| 2020-2021 | 1            | 2                | -1                     | 59             | 31                 | 2                    | 3                   | 95                       | 140                         | -45                      |
| 2021-2022 | 0            | 3                | -3                     | 83             | 6                  | 7                    | 3                   | 99                       | 164                         | -65                      |
| Average   | 0            | 3                | -3                     | 74             | 11                 | 5                    | 6                   | 96                       | 168                         | -71                      |